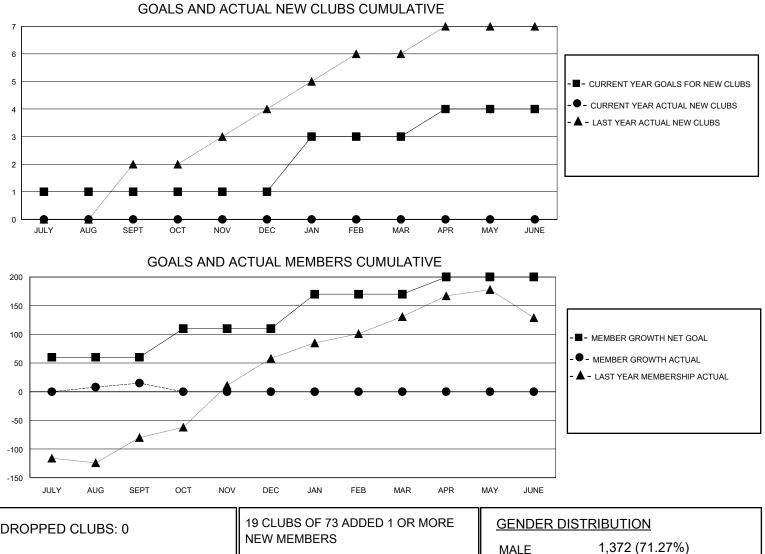

## District 306 A1

Results as of: 9/30/2023

| GMT:                         |               |           | GMT CA        |                              |                       |                         |                                                    |  |
|------------------------------|---------------|-----------|---------------|------------------------------|-----------------------|-------------------------|----------------------------------------------------|--|
|                              | Club          | )S        |               | Members                      |                       |                         |                                                    |  |
| RESULTS FOR 2023-2024        |               |           |               | RESULTS FOR 2023-2024        |                       |                         |                                                    |  |
| QUARTER                      | NEW CLUB GOAL | NEW CLUBS | DROPPED CLUBS | QUARTER MEMB                 | ER GROWTH NET<br>GOAL | MEMBER GROWTH<br>ACTUAL | DROPPED<br>MEMBERS ACTUAL<br>(including transfers) |  |
| JULY/AUG/SEPT<br>OCT/NOV/DEC | 1<br>0        | 0<br>0    | 0<br>0        | JULY/AUG/SEPT<br>OCT/NOV/DEC | 60<br>50              | 66<br>0                 | 42<br>0                                            |  |
| JAN/FEB/MAR                  | 2             | 0         | 0             | JAN/FEB/MAR                  | 60                    | 0                       | 0                                                  |  |
| APR/MAY/JUNE                 | 1             | 0         | 0             | APR/MAY/JUNE                 | 30                    | 0                       | 0                                                  |  |

| DROPPED CLUBS: 0 |    | 19 CLOBS OF 75 ADDED TOK MORE | GENDER DISTRIBUTION                                             |                |     |
|------------------|----|-------------------------------|-----------------------------------------------------------------|----------------|-----|
|                  |    | NEW MEMBERS                   | MALE                                                            | 1,372 (71.27%) |     |
|                  |    |                               | FEMALE                                                          | 553 (28.73%)   |     |
| DROPPED MEMBERS  |    |                               |                                                                 |                |     |
| DECEASED         | 5  | CLICK HERE FOR CUMULATIVE     | TOTAL FAMILY UNIT MEMBERS<br>FAMILY MEMBERS PAYING HALF<br>DUES |                | 866 |
| CLUB CANCELLED   | 0  | MEMBERSHIP DATA               |                                                                 |                | 511 |
| OTHER            | 38 |                               |                                                                 |                | 511 |
| TOTAL            | 43 |                               |                                                                 |                |     |
|                  |    |                               |                                                                 |                |     |